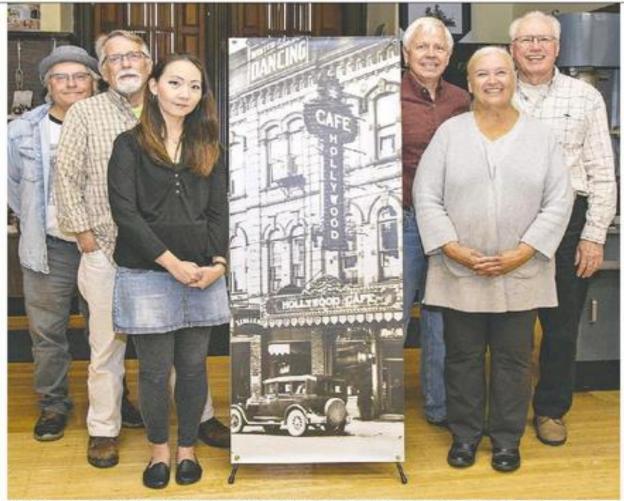

# BRANTFORD'S IMMIGRANT EXPERIENCES BROUGHT TO LIFE AGAIN

Immigrant Memories of Brantford committee members Peter Muir (left), Bill Darfler, Christina Han, Jack Jackowetz, Sharyl Hudson and Brian Moore are ready to continue the series on Oct. 22 with a focus on the Chinese community. BRIAN THOMPSON

Photo Courtesy Brantford Expositor

Every year since 2018, members representing Brant Theatre Workshops, Canadian Industrial Heritage Centre, Laurier Brantford, and Brant Museum and Archives have produced an event to portray a different immigrant group that helped build the City of Brantford. There were more countries represented by immigrants in Brantford than anywhere else in Canada. The team's projects include a website: <a href="https://memoriesofbrantford.ca">https://memoriesofbrantford.ca</a>