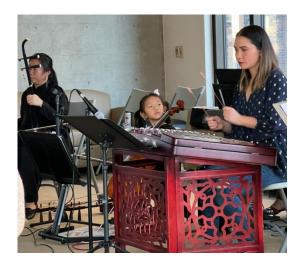

Members of the Grand River Chinese Orchestra entertained in the Laurier Academic Centre.

The day's event concluded at Laurier with a welcome, lecture and play. The original play, **Tomb Sweeping** created by Nicole Ao, Christina Han, Brett Miller, Peter Muir, Mari Reeve-Newson, Hao Pan, and Joshua Yang with dramaturgy by Sharyl Hudson and Stage Management by Cole Hill.