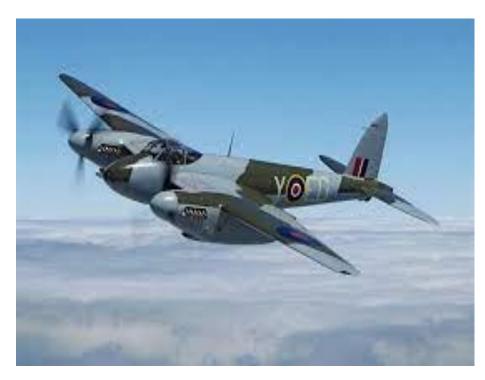

### **DID YOU KNOW?**

# A REBUILT MOSQUITO COMBAT PLANE IS ALMOST READY TO FLY AGAIN AND

# IT HAS A BRANTFORD CONNECTION

The Windsor Mosquito Bomber Group is working on a long-term project of restoring one of the planes at the Canadian Aviation Museum. It is thought that this is the first rebuilt Mosquito in Canada that will be able to fly.

### What Is This Plane's Relationship With Brantford?

The Mosquito combat aircraft was one of the few operational front-line aircraft of the World War II era to be constructed almost entirely of wood and, was nicknamed "The Wooden Wonder".

The original Mosquito KB16 was a Mosquito Mk XX manufactured by de Havilland's Canadian subsidiary in Downsview, Ontario. The wooden parts were made for de Havilland at the Cockshutt Moulded Aircraft Plant on Mohawk St. in Brantford.. The plant was especially constructed during World War II for this project and the building is still in use. The wings were made in the Weston plan of Massey Harris.