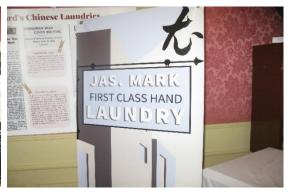

Laundries, Chopsticks, Medicine is an exhibit that highlights the Chinese community, past and present, of Brantford. It focuses on three main areas in which the Chinese community has been active, the operation of laundries, restaurants, and a very influential doctor, Dr. Thomas Chiang.