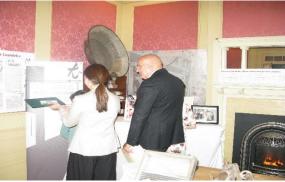

<u>Helen and Henry Mark talk about going to school</u> and growing up in Brantford.

The day's event began on October 22<sup>nd</sup> at the Brant Museum and Archives with an official opening Ceremony, walking tours and a curated display

Laundries, Chopsticks, Medicine is an exhibit that highlights the Chinese community, past and present, of Brantford. It focuses on three main areas in which the Chinese community has been active, the operation of laundries, restaurants, and a very influential doctor, Dr. Thomas Chiang.