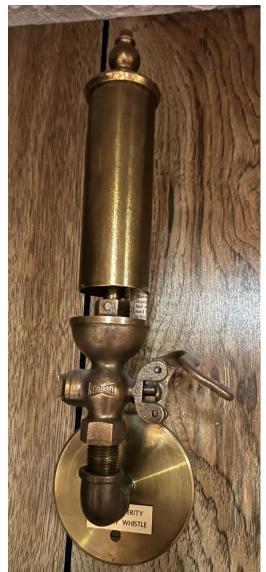

### **ROOTS OF EAGLE PLACE PROJECT**

Snippets

by Sharyl Hudson

Pictured is the original Verity Works factory steam whistle

The Roots of Eagle Place interviews are off to the races! We recently had a fascinating visit with Brantford resident and former Massey Ferguson employee, Wayne Disher. Wayne worked as a plumber/pipe fitter at the Greenwich Street plant from 1970 to 1988. By then, Massey's well paying, steady employment which had contributed to Brantford's economic growth was in steady decline. Yet Wayne described his time at Massey with fondness, humour *and*, dare we say, nostalgia. Here's a "snippet" of the interview:

steel table, with everything anchored down. It took about 10 minutes for the steam to start operating then true to the plaque, it delivered."

A pleasant surprise at the end of the interview ... Wayne presented the original Massey steam whistle hanging on his basement wall.