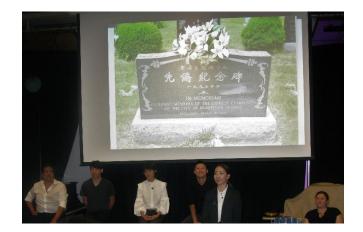

# BRANTFORD'S IMMIGRANT EXPERIENCES BROUGHT TO LIFE AGAIN

Immigrant Memories of Brantford committee members Peter Muir (left), Bill Darfler, Christina Han, Jack Jackowetz, Sharyl Hudson and Brian Moore are ready to continue the series on Oct. 22 with a focus on the Chinese community. BRIAN THOMPSON

### **Our Latest Event: Chinese Immigrants to Brantford**

Using a vast resource of materials, the group began research into the Chinese immigrant community by conducting 10 video interviews of the memories of immigrants and their families. Archives in the museum were searched through and

the planning for activities commenced. Brant Theatre Workshops began workshops of its play, Brian Moore created a script for his walking tour and Dr. Christina Han worked with associates and students at Laurier and the Brant Museum to fill out the immigrant story with artifacts and exhibits. In the end they produced a feature exhibit at the Brant Museum, "Laundries, Chopsticks, Medicine" with an official ribbon-cutting ceremony and a walking tour, held a concert performed by Grand River Chinese Orchestra, enjoyed a delicious Chinese takeout dinner courtesy of the Mark family at the Oriental Restaurant, showed a video of interviews made by Brant Theatre Workshops, presented (by Dr. Christina Han) research about Brantford's Chinese immigrants, and performed the original play, "Tomb Sweeping."