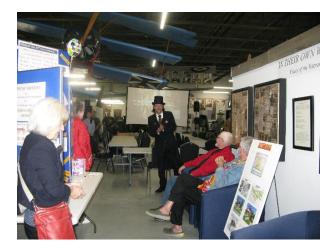

### CIHC CELEBRATES ITS 20<sup>TH</sup> YEAR SINCE ITS FOUNDING

Rob Adlam 's display of the Adam's Wagon greeted guests at the Canadian Military Heritage Museum where we held the celebration on November 6, 2022

Musical entertainment from Johnny Cash in Eagle Place.

John Tench, from Murdoch Mysteries acts as MC.

Free Plowman's Lunch

Unveiling our New Logo