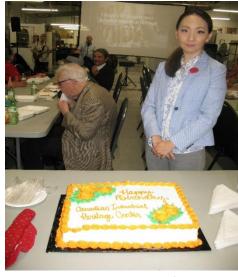

### CIHC CELEBRATES ITS 20<sup>TH</sup> YEAR SINCE ITS FOUNDING

Rob Adlam 's display of the Adam's Wagon greeted guests at the Canadian Military Heritage Museum where we held the celebration on November 6, 2022

Musical entertainment from Johnny Cash in Eagle Place.

John Tench, from Murdoch Mysteries acts as MC.

Free Plowman's Lunch

Unveiling our New Logo