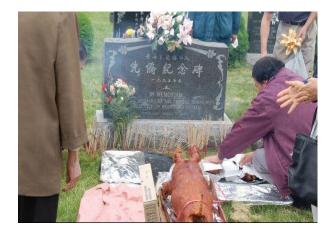

### Memories of Brantford's Chinese Communities Mini-Documentaries

Brantford's first Chinese immigrant arrived in 1885. Within two years, another Chinese immigrant would arrive in Brantford with the intention of opening a laundry service on Market Street. By 1921, Brantford's Chinese population had grown to 140. You can view our video collection of memories from Chinese Elders (and families) about immigrating into Brantford: https://vimeo.com/channels/chinesecommunity

Laundries, Chopsticks, Medicine is an exhibit that highlights the Chinese community, past and present, of Brantford. It focuses on three main areas in which the Chinese community has been active, the operation of laundries, restaurants, and a very influential doctor, Dr. Thomas Chiang.