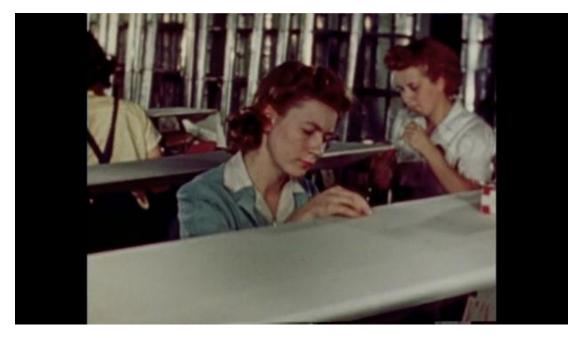

The original Mosquito KB16 was a Mosquito Mk XX manufactured by de Havilland's Canadian subsidiary in Downsview, Ontario. The wooden parts were made for de Havilland at the Cockshutt Moulded Aircraft Plant on Mohawk St. in Brantford.. The plant was especially constructed during World War II for this project and the building is still in use. The wings were made in the Weston plan of Massey Harris.

Many women worked in the Moulded Aircraft Plant during the War. Some of them came from the Maritimes or the western parts of Canada, and boarded at local homes in Brantford. Their stories are told in The *Cockshutt Moulded Aircraft News*, which is included in the *Cockshutt Plant News*, one of CIHC's publications.